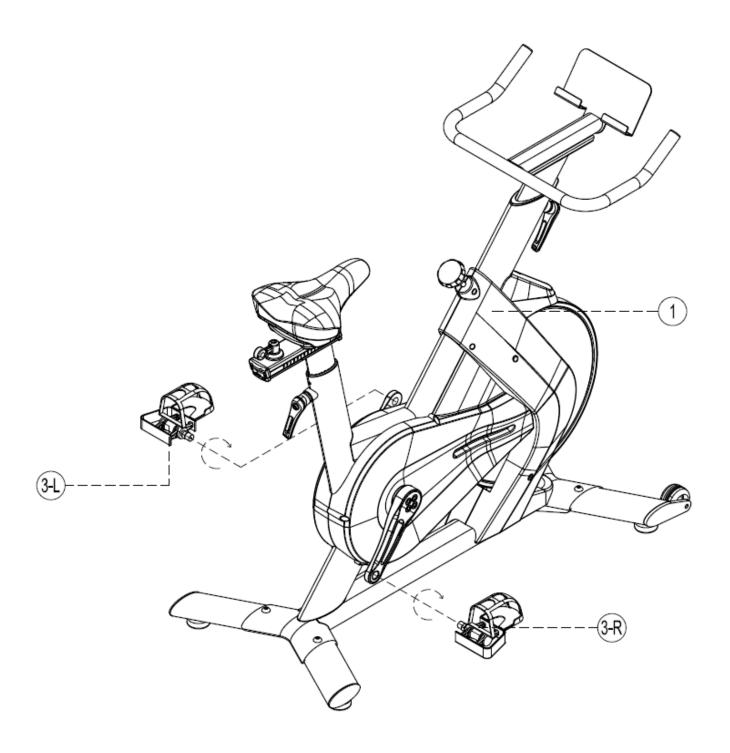

# **Assembly steps**

Please confirm that the parts in the carton are complete:

| NO | Name     | Quantity | NO | Name      | Quantity |
|----|----------|----------|----|-----------|----------|
| 1. | Bike     | 1        | 6. | Screw set | 1        |
|    | frame    |          |    |           |          |
| 2. | Handle   | 1        | 7. | Front     | 1        |
|    | bar      |          |    | adjustme  |          |
|    |          |          |    | nt Group  |          |
| 3. | Pedal    | 2        | 8. | Rear      | 1        |
|    |          |          |    | fastening |          |
|    |          |          |    | knob      |          |
| 4. | Front    | 1        |    | Manual    | 1        |
|    | bottom   |          |    |           |          |
|    | tube set |          |    |           |          |
| 5. | Rear     | 1        |    | Toolkit   | 1        |
|    | bottom   |          |    |           |          |
|    | tube set |          |    |           |          |

### Parts List

| Serial Number | Name                             | Quantity |
|---------------|----------------------------------|----------|
| A1            | Half-round head screw ( M10*60 ) | 4        |
| A2            | Hex head cap screws ( M8*25 )    | 2        |
| A3            | Flat gasket ( ø8 )               | 2        |
| A4            | Flat gasket ( ø10 )              | 4        |
| A5            | Self lock nut ( M10 )            | 4        |
| A8            | Spring washer ( φ10 )            | 4        |
| S063 group    | Adjusting footing                | 6        |
| Tool 1        | Inner hexagonal wrench (6#)      | 1        |
| Tool 2        | Inner hexagonal wrench (5#)      | 1        |
| Tool 3        | Inner hexagonal wrench (4#)      | 1        |
| Tool 4        | Open wrench ( 14-17 )            | 1        |
| Tool 5        | Open wrench ( 10-13 )            | 1        |
| Tool 6        | Three-purpose screwdriver        | 1        |