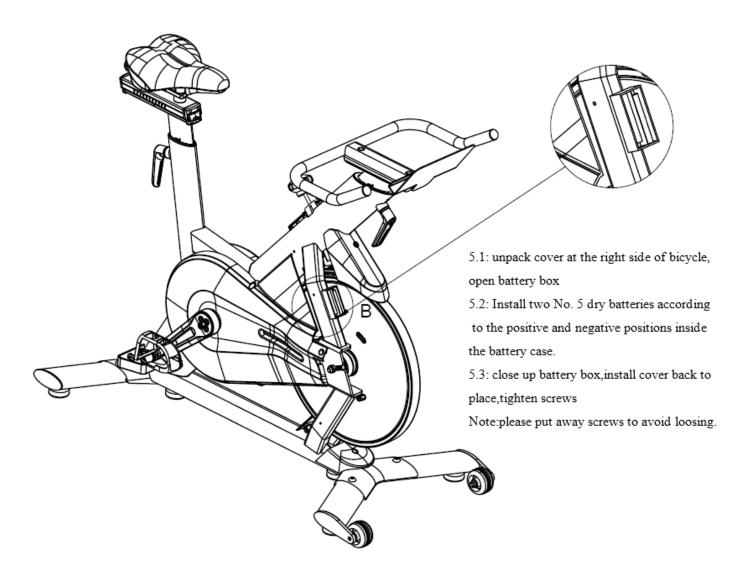

### **Spinning Bike user adjustment**

safety warning: tighten the adjustment switch before use