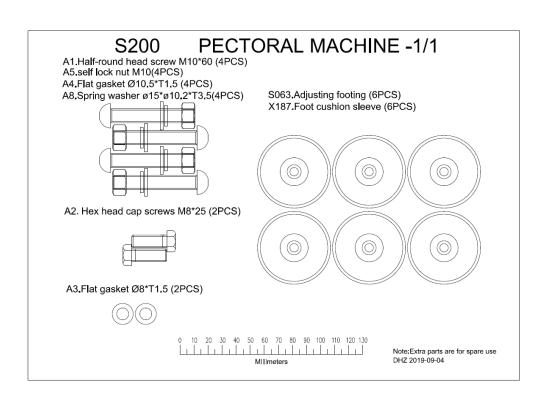

### Parts List

| Serial Number | Name                             | Quantity |
|---------------|----------------------------------|----------|
| A1            | Half-round head screw ( M10*60 ) | 4        |
| A2            | Hex head cap screws ( M8*25 )    | 2        |
| A3            | Flat gasket ( ø8 )               | 2        |
| A4            | Flat gasket ( ø10 )              | 4        |
| A5            | Self lock nut ( M10 )            | 4        |
| A8            | Spring washer ( φ10 )            | 4        |
| S063 group    | Adjusting footing                | 6        |
| Tool 1        | Inner hexagonal wrench (6#)      | 1        |
| Tool 2        | Inner hexagonal wrench (5#)      | 1        |
| Tool 3        | Inner hexagonal wrench (4#)      | 1        |
| Tool 4        | Open wrench ( 14-17 )            | 1        |
| Tool 5        | Open wrench ( 10-13 )            | 1        |
| Tool 6        | Three-purpose screwdriver        | 1        |