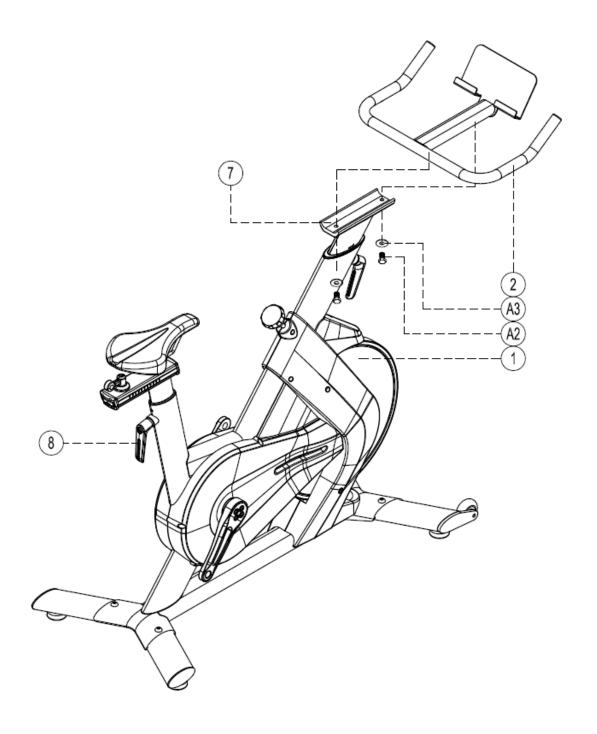

# **Assembly steps**

Please confirm that the parts in the carton are complete:

| NO | Name     | Quantity | NO | Name      | Quantity |
|----|----------|----------|----|-----------|----------|
| 1. | Bike     | 1        | 6. | Screw set | 1        |
|    | frame    |          |    |           |          |
| 2. | Handle   | 1        | 7. | Front     | 1        |
|    | bar      |          |    | adjustme  |          |
|    |          |          |    | nt Group  |          |
| 3. | Pedal    | 2        | 8. | Rear      | 1        |
|    |          |          |    | fastening |          |
|    |          |          |    | knob      |          |
| 4. | Front    | 1        |    | Manual    | 1        |
|    | bottom   |          |    |           |          |
|    | tube set |          |    |           |          |
| 5. | Rear     | 1        |    | Toolkit   | 1        |
|    | bottom   |          |    |           |          |
|    | tube set |          |    |           |          |

### Parts List

| Serial Number | Name                             | Quantity |
|---------------|----------------------------------|----------|
| A1            | Half-round head screw ( M10*60 ) | 4        |
| A2            | Hex head cap screws ( M8*25 )    | 2        |
| A3            | Flat gasket ( ø8 )               | 2        |
| A4            | Flat gasket ( ø10 )              | 4        |
| A5            | Self lock nut ( M10 )            | 4        |
| A8            | Spring washer ( φ10 )            | 4        |
| S063 group    | Adjusting footing                | 6        |
| Tool 1        | Inner hexagonal wrench (6#)      | 1        |
| Tool 2        | Inner hexagonal wrench (5#)      | 1        |
| Tool 3        | Inner hexagonal wrench (4#)      | 1        |
| Tool 4        | Open wrench ( 14-17 )            | 1        |
| Tool 5        | Open wrench ( 10-13 )            | 1        |
| Tool 6        | Three-purpose screwdriver        | 1        |

### **Exploded View**

### **Part List**

| Serial No. | Name                                         | Quantity |
|------------|----------------------------------------------|----------|
| 1          | Main frame group                             | 1        |
| 2          | Handlebar set                                | 1        |
| 3          | Front adjustable set                         | 1        |
| 4          | Saddle tube adjustable set                   | 1        |
| 5          | Brake fixing group                           | 1        |
| T06        | Saddle sliding group                         | 1        |
| 6          | Small rotating shaft                         | 1        |
| 7          | Central axis group                           | 1        |
| 8          | Rear foot set                                | 1        |
| 9          | Front wheel axle                             | 1        |
| 10         | Tension shaft                                | 1        |
| LX5        | Rear pull group                              | 1        |
| LX6        | Front pull group                             | 1        |
| T14        | Crank                                        | 2        |
| 12         | Pulley                                       | 1        |
| 13         | Idler                                        | 1        |
| 14         | Small pull plate                             | 1        |
| 15         | Spacer                                       | 1        |
| 18         | Casting front wheel                          | 1        |
| 16         | Brake pull pin group                         | 1        |
| S02        | Front ground group                           | 1        |
| S50        | Left belt shell tan translucent              | 1        |
| S51        | Right belt shell tan translucent             | 1        |
| S52        | Left large wheel housing                     | 1        |
| S53        | Right large wheel housing                    | 1        |
| S54        | Circuit shield Tan translucent               | 1        |
| S55        | Front shield                                 | 1        |
| S58        | Big wheel shell                              | 1        |
| A1         | Semicircular head inner hexagon screw M10*60 | 4        |
| A2         | Flat pad Φ10                                 | 4        |
| A3         | Spring washer Φ10                            | 4        |
| A4         | Self-locking nut M10                         | 4        |
| A5         | Leveling feet                                | 6        |
| A7         | Outer hexagon screw M8*25                    | 2        |
| A8         | Flat pad Φ8                                  | 2        |
| A9         | PU transportation wheel                      | 2        |
| A12        | Self-locking nut M8                          | 2        |
| A13        | Cylindrical head inner hexagon               | 13       |
|            | screw M5*12                                  |          |