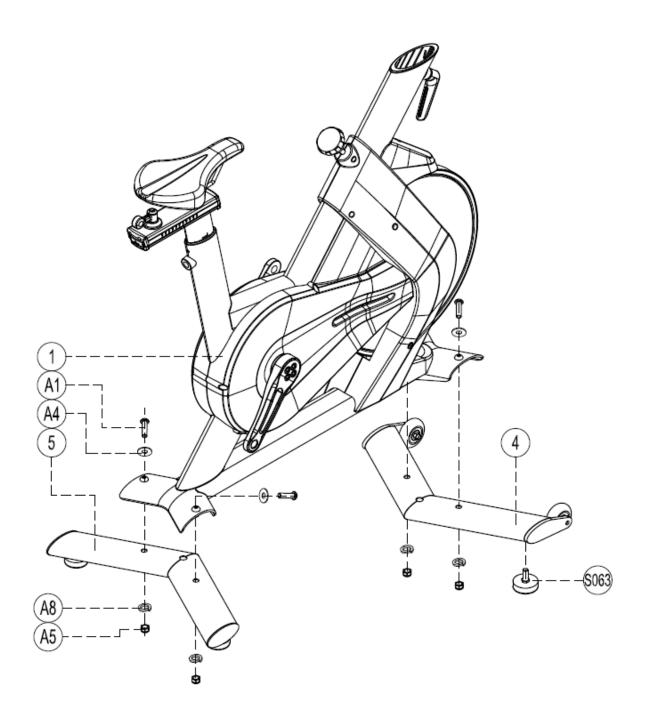

# **Assembly steps**

Please confirm that the parts in the carton are complete:

| NO | Name     | Quantity | NO | Name      | Quantity |
|----|----------|----------|----|-----------|----------|
| 1. | Bike     | 1        | 6. | Screw set | 1        |
|    | frame    |          |    |           |          |
| 2. | Handle   | 1        | 7. | Front     | 1        |
|    | bar      |          |    | adjustme  |          |
|    |          |          |    | nt Group  |          |
| 3. | Pedal    | 2        | 8. | Rear      | 1        |
|    |          |          |    | fastening |          |
|    |          |          |    | knob      |          |
| 4. | Front    | 1        |    | Manual    | 1        |
|    | bottom   |          |    |           |          |
|    | tube set |          |    |           |          |
| 5. | Rear     | 1        |    | Toolkit   | 1        |
|    | bottom   |          |    |           |          |
|    | tube set |          |    |           |          |

### Parts List

| Serial Number | Name                             | Quantity |
|---------------|----------------------------------|----------|
| A1            | Half-round head screw ( M10*60 ) | 4        |
| A2            | Hex head cap screws ( M8*25 )    | 2        |
| A3            | Flat gasket ( ø8 )               | 2        |
| A4            | Flat gasket ( ø10 )              | 4        |
| A5            | Self lock nut ( M10 )            | 4        |
| A8            | Spring washer ( φ10 )            | 4        |
| S063 group    | Adjusting footing                | 6        |
| Tool 1        | Inner hexagonal wrench (6#)      | 1        |
| Tool 2        | Inner hexagonal wrench (5#)      | 1        |
| Tool 3        | Inner hexagonal wrench (4#)      | 1        |
| Tool 4        | Open wrench ( 14-17 )            | 1        |
| Tool 5        | Open wrench ( 10-13 )            | 1        |
| Tool 6        | Three-purpose screwdriver        | 1        |