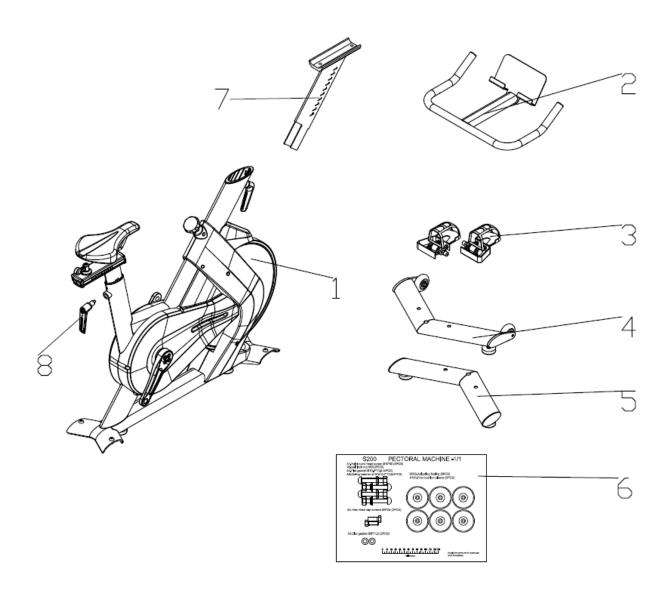

### **Exploded View**

### **Part List**

| Serial No. | Name                                         | Quantity |
|------------|----------------------------------------------|----------|
| 1          | Main frame group                             | 1        |
| 2          | Handlebar set                                | 1        |
| 3          | Front adjustable set                         | 1        |
| 4          | Saddle tube adjustable set                   | 1        |
| 5          | Brake fixing group                           | 1        |
| T06        | Saddle sliding group                         | 1        |
| 6          | Small rotating shaft                         | 1        |
| 7          | Central axis group                           | 1        |
| 8          | Rear foot set                                | 1        |
| 9          | Front wheel axle                             | 1        |
| 10         | Tension shaft                                | 1        |
| LX5        | Rear pull group                              | 1        |
| LX6        | Front pull group                             | 1        |
| T14        | Crank                                        | 2        |
| 12         | Pulley                                       | 1        |
| 13         | Idler                                        | 1        |
| 14         | Small pull plate                             | 1        |
| 15         | Spacer                                       | 1        |
| 18         | Casting front wheel                          | 1        |
| 16         | Brake pull pin group                         | 1        |
| S02        | Front ground group                           | 1        |
| S50        | Left belt shell tan translucent              | 1        |
| S51        | Right belt shell tan translucent             | 1        |
| S52        | Left large wheel housing                     | 1        |
| S53        | Right large wheel housing                    | 1        |
| S54        | Circuit shield Tan translucent               | 1        |
| S55        | Front shield                                 | 1        |
| S58        | Big wheel shell                              | 1        |
| A1         | Semicircular head inner hexagon screw M10*60 | 4        |
| A2         | Flat pad Φ10                                 | 4        |
| A3         | Spring washer Φ10                            | 4        |
| A4         | Self-locking nut M10                         | 4        |
| A5         | Leveling feet                                | 6        |
| A7         | Outer hexagon screw M8*25                    | 2        |
| A8         | Flat pad Φ8                                  | 2        |
| A9         | PU transportation wheel                      | 2        |
| A12        | Self-locking nut M8                          | 2        |
| A13        | Cylindrical head inner hexagon               | 13       |
|            | screw M5*12                                  |          |