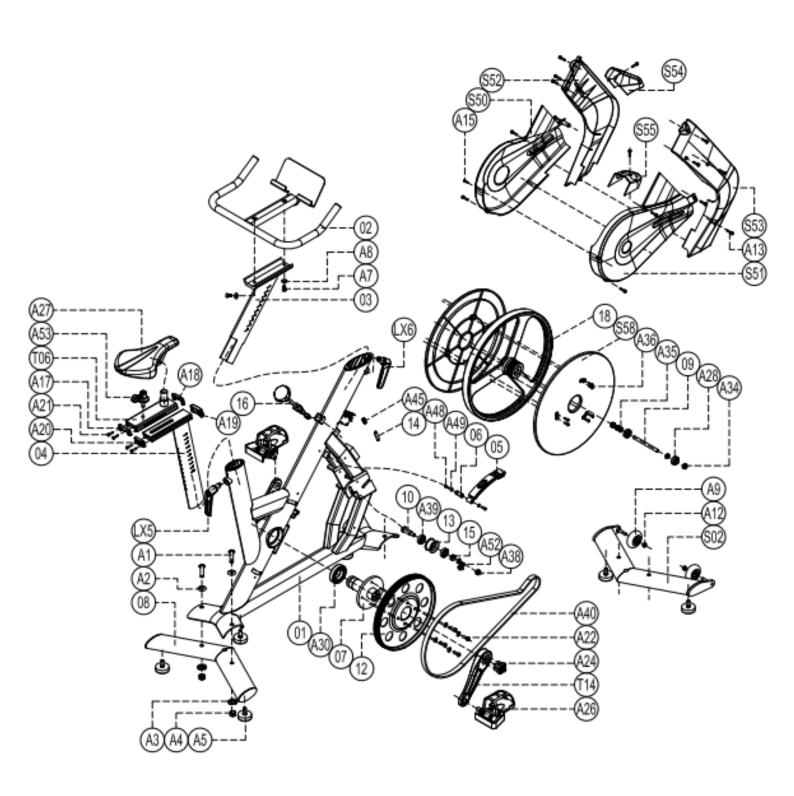

### **Exploded View**

### **Part List**

| Serial No. | Name                                         | Quantity |
|------------|----------------------------------------------|----------|
| 1          | Main frame group                             | 1        |
| 2          | Handlebar set                                | 1        |
| 3          | Front adjustable set                         | 1        |
| 4          | Saddle tube adjustable set                   | 1        |
| 5          | Brake fixing group                           | 1        |
| T06        | Saddle sliding group                         | 1        |
| 6          | Small rotating shaft                         | 1        |
| 7          | Central axis group                           | 1        |
| 8          | Rear foot set                                | 1        |
| 9          | Front wheel axle                             | 1        |
| 10         | Tension shaft                                | 1        |
| LX5        | Rear pull group                              | 1        |
| LX6        | Front pull group                             | 1        |
| T14        | Crank                                        | 2        |
| 12         | Pulley                                       | 1        |
| 13         | Idler                                        | 1        |
| 14         | Small pull plate                             | 1        |
| 15         | Spacer                                       | 1        |
| 18         | Casting front wheel                          | 1        |
| 16         | Brake pull pin group                         | 1        |
| S02        | Front ground group                           | 1        |
| S50        | Left belt shell tan translucent              | 1        |
| S51        | Right belt shell tan translucent             | 1        |
| S52        | Left large wheel housing                     | 1        |
| S53        | Right large wheel housing                    | 1        |
| S54        | Circuit shield Tan translucent               | 1        |
| S55        | Front shield                                 | 1        |
| S58        | Big wheel shell                              | 1        |
| A1         | Semicircular head inner hexagon screw M10*60 | 4        |
| A2         | Flat pad Φ10                                 | 4        |
| A3         | Spring washer Φ10                            | 4        |
| A4         | Self-locking nut M10                         | 4        |
| A5         | Leveling feet                                | 6        |
| A7         | Outer hexagon screw M8*25                    | 2        |
| A8         | Flat pad Φ8                                  | 2        |
| A9         | PU transportation wheel                      | 2        |
| A12        | Self-locking nut M8                          | 2        |
| A13        | Cylindrical head inner hexagon               | 13       |
|            | screw M5*12                                  |          |

| A15 | Cross semicircular head                     | 3  |
|-----|---------------------------------------------|----|
|     | self-tapping screw M4*12                    |    |
| A17 | Decorative cover 1                          | 1  |
| A18 | Decorative cover 2                          | 1  |
| A19 | Decorative cover 3                          | 1  |
| A20 | Decorative cover                            | 1  |
| A21 | Cylindrical head inner hexagon screw M4*12  | 8  |
| A22 | Semicircular head inner hexagon screw M8*16 | 4  |
| A24 | Cylindrical head inner hexagon screw M10*25 | 8  |
| A26 | Pedal 16/9 thread JT01/JT02                 | 2  |
| A27 | Saddle DZS300                               | 1  |
| A28 | Deep groove ball bearing 6300               | 2  |
| A30 | Deep groove ball bearing 6008               | 2  |
| A34 | Flat nut M10                                | 2  |
| A35 | Thin nut M10                                | 3  |
| A36 | Semicircular head inner hexagon screw M5*8  | 12 |
| A38 | Self-locking nut M10                        | 1  |
| A39 | Deep groove ball bearing 6002               | 2  |
| A40 | Multi-ditch belt 6PJ-1397                   | 1  |
| A45 | Spring TH087-3                              | 1  |
| A48 | Semicircular head inner hexagon screw M6*12 | 2  |
| A49 | Flat pad Ф6                                 | 2  |
| A52 | Bike chain tension                          | 1  |
| A53 | Locking nut handle LZJ046                   | 2  |