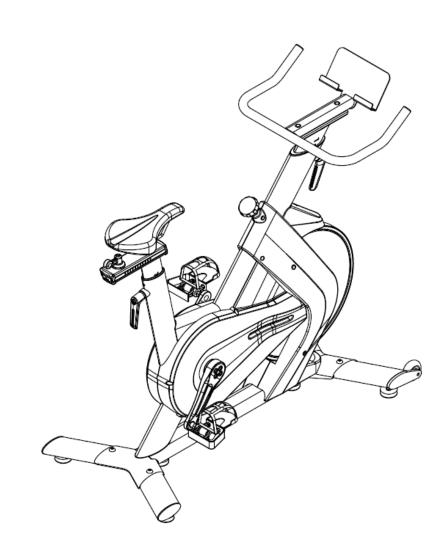

# **Technical Details:**

| Model             | S200                        |
|-------------------|-----------------------------|
| Resistance system | Magnetron resistance system |
| Drive way         | Belt drive                  |
| Height limit      | 150-185cm                   |
| Maximum load      | 150kgs                      |
| Weight            | 48kg                        |
| Floor area        | 107x48x98 cm (LxWxH)        |
| Recommended area  | 180x100x240 cm (LxWxH)      |
| Console function  | Ipad Holder                 |
| Resistance        | 32 Levels                   |
| Flywheel          | 8kg                         |