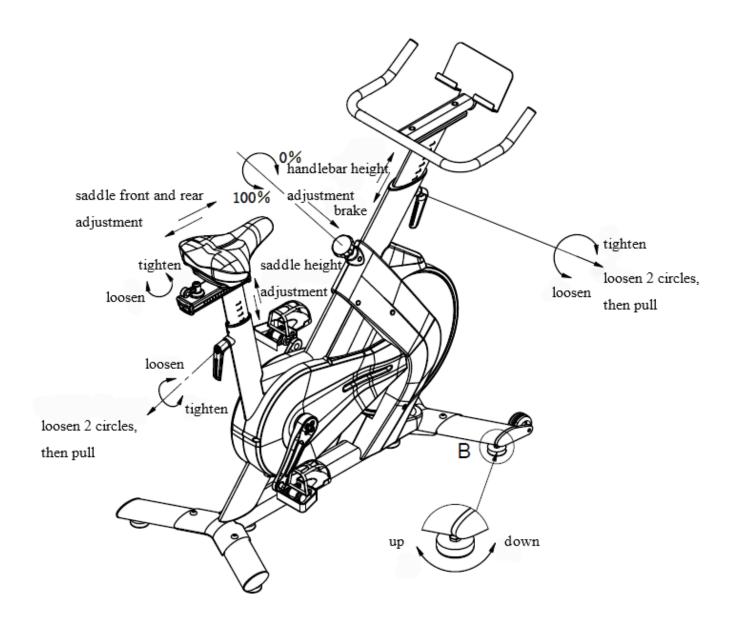

### **Spinning Bike user adjustment**

safety warning: tighten the adjustment switch before use