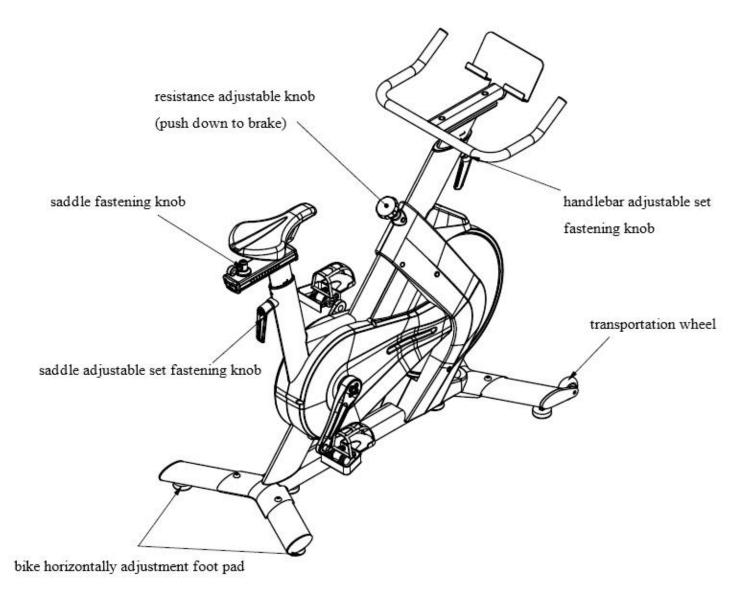

### **Spinning Bike user adjustment**

safety warning: tighten the adjustment switch before use